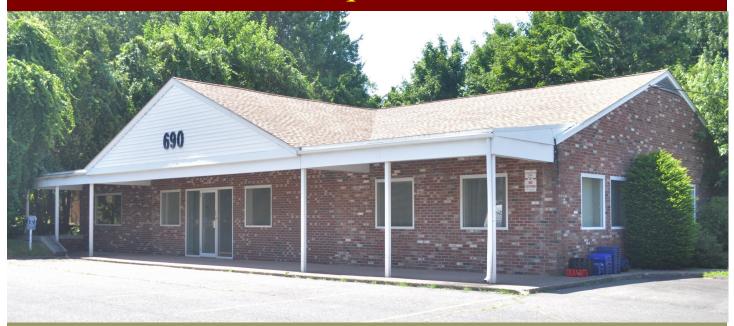

# **AVAILABLE FOR LEASE**FREESTANDING CORNER LOCATION 690 Ellington Road, South Windsor, CT

3,358 Square Feet

#### **GREAT SERVICE BUSINESS LOCATION**

High Traffic Location Located at the Corner of Ellington Road & Pleasant Valley Road
Large Parking Area
Full Traffic Signal with Excellent Visibility
Pylon Sign
Adjacent to 7-11