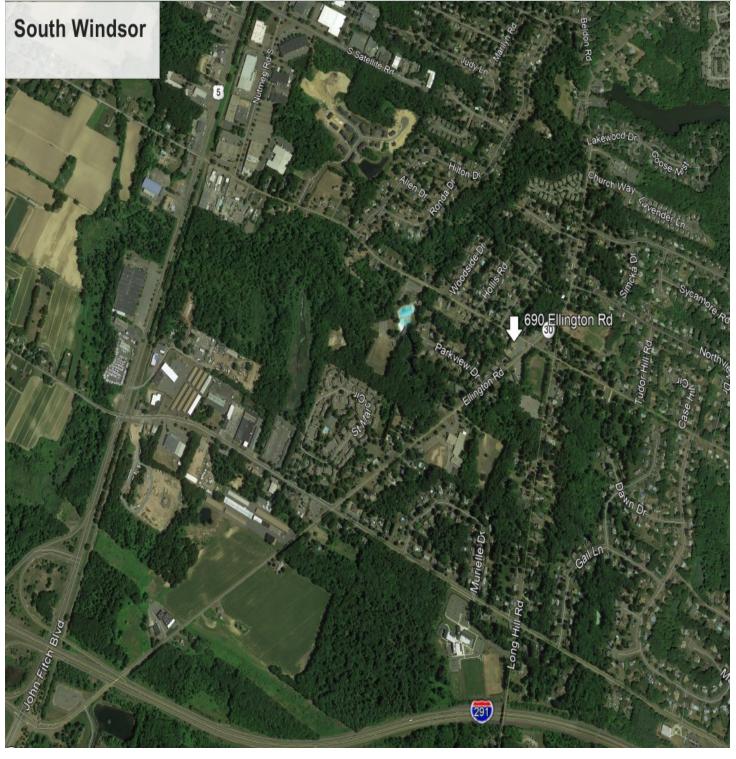

# **AVAILABLE FOR LEASE**FREESTANDING CORNER LOCATION 690 Ellington Road, South Windsor, CT

3,358 Square Feet

#### **GREAT SERVICE BUSINESS LOCATION**

High Traffic Location Located at the Corner of Ellington Road & Pleasant Valley Road
Large Parking Area
Full Traffic Signal with Excellent Visibility
Pylon Sign
Adjacent to 7-11