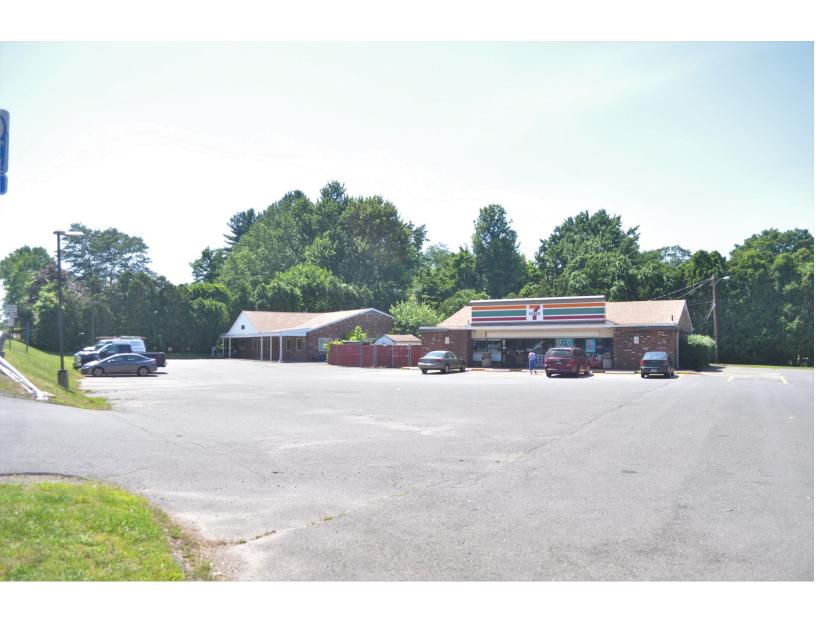

#### **GREAT SERVICE BUSINESS LOCATION**

High Traffic Location Located at the Corner of Ellington Road & Pleasant Valley Road
Large Parking Area
Full Traffic Signal with Excellent Visibility
Pylon Sign
Adjacent to 7-11